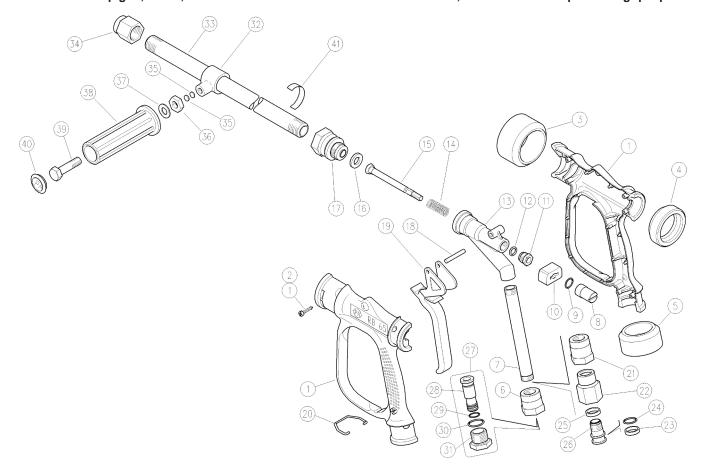

# 30.6456.40 Lan,sst.RB65 1/2MF Bsp 400mm grip+cpl 30.6456.80 Lan,sst.RB65 1/2MF Bsp 800mm grip+cpl

| 1       30.6446.24 Casing-kit -RB65-100L +scr. Sst.       1       1         2       16.3075.51 S/tapping scr. 3,5x18 mm sst.       6       10         3       30.6412.84 Front guard ring, TPEs blue       1       5         4       30.6413.84 Back guard ring, TPEs blue       1       5         5       30.6414.84 Lower guard ring, TPEs blue       1       5         6       30.6407.31 Coupl., M16x1,5F-1/2F Bsp brass       1       3         7       30.6409.36 Tube, M16x1,5 FF 130 mm brass       1       5         8       30.6418.31 Regulating pin, M7       1       5         9       10.3091.10 O-ring, 2x14 mm Vi 70       1       •       10         10       30.6443.84 Sliding block, PA red       1       5         11       30.6417.31 Plug, M14x1 M brass       1       5         12       10.3170.10 O-ring, 2,62x7,6 mm Vi 70       1       •       10         13       30.6452.31 Piston -RB65, brass       1       •       5         15       30.6452.31 Piston -RB65 on/off, brass       1       •       5         16       30.6428.31 Parallel pin, 5x38 mm brass       1       •       5         18       30.6448.84 Trigger -RB65, PA red       1       5                                                                                                                                                                                                                                                                                                                                                                                                                                                                                                                                                                                                                                                                                                                                                                                                                                                                                                                                        | Pos. | P/N        | Description                          | Q.ty | K1 | K2 | К3 | K4 |    |
|--------------------------------------------------------------------------------------------------------------------------------------------------------------------------------------------------------------------------------------------------------------------------------------------------------------------------------------------------------------------------------------------------------------------------------------------------------------------------------------------------------------------------------------------------------------------------------------------------------------------------------------------------------------------------------------------------------------------------------------------------------------------------------------------------------------------------------------------------------------------------------------------------------------------------------------------------------------------------------------------------------------------------------------------------------------------------------------------------------------------------------------------------------------------------------------------------------------------------------------------------------------------------------------------------------------------------------------------------------------------------------------------------------------------------------------------------------------------------------------------------------------------------------------------------------------------------------------------------------------------------------------------------------------------------------------------------------------------------------------------------------------------------------------------------------------------------------------------------------------------------------------------------------------------------------------------------------------------------------------------------------------------------------------------------------------------------------------------------------------------------------|------|------------|--------------------------------------|------|----|----|----|----|----|
| 3 30.6412.84 Front guard ring, TPEs blue 1 5 4 30.6413.84 Back guard ring, TPEs blue 1 5 5 30.6414.84 Lower guard ring, TPEs blue 1 5 6 30.6407.31 Coupl., M16x1,5F-1/2F Bsp brass 1 3 7 30.6409.36 Tube, M16x1,5 FF 130 mm brass 1 5 8 30.6418.31 Regulating pin, M7 9 10.3091.10 O-ring, 2x14 mm Vi 70 1                                                                                                                                                                                                                                                                                                                                                                                                                                                                                                                                                                                                                                                                                                                                                                                                                                                                                                                                                                                                                                                                                                                                                                                                                                                                                                                                                                                                                                                                                                                                                                                                                                                                                                                                                                                                                     | 1    | 30.6446.24 | Casing-kit -RB65-100L +scr. Sst.     | 1    |    |    |    |    | 1  |
| 4 30.6413.84 Back guard ring, TPEs blue 1 5 5 30.6414.84 Lower guard ring, TPEs blue 1 5 6 30.6407.31 Coupl., M16x1,5F-1/2F Bsp brass 1 3 7 30.6409.36 Tube, M16x1,5 FF 130 mm brass 1 5 8 30.6418.31 Regulating pin, M7 1 5 9 10.3091.10 O-ring, 2x14 mm Vi 70 1 • • 10 10 30.6443.84 Sliding block, PA red 1 5 11 30.6417.31 Plug, M14x1 M brass 1 5 12 10.3170.10 O-ring, 2,62x7,6 mm Vi 70 1 • • 10 13 30.6405.35 Housing -RB65, brass 1 3 14 30.6454.51 Spring, 2x12,9x40 mm Sst. 1 • 5 15 30.6452.31 Piston -RB65 on/off, brass 1 • 5 16 30.6408.85 Front seal, 11x20,5x3 mm FKM80 1 • • 10 17 30.6451.31 Front couplRB65 on/off, 1/2F Bsp brs 1 1 18 30.6428.31 Parallel pin, 5x38 mm brass 1 5 19 30.6444.84 Trigger -RB65, PA red 5                                                                                                                                                                                                                                                                                                                                                                                                                                                                                                                                                                                                                                                                                                                                                                                                                                                                                                                                                                                                                                                                                                                                                                                                                                                                                                                                                                                   | 2    | 16.3075.51 | S/tapping scr. 3,5x18 mm sst.        | 6    |    |    |    |    | 10 |
| 5       30.6414.84 Lower guard ring, TPEs blue       1       5         6       30.6407.31 Coupl., M16x1,5F-1/2F Bsp brass       1       3         7       30.6409.36 Tube, M16x1,5 FF 130 mm brass       1       5         8       30.6418.31 Regulating pin, M7       1       5         9       10.3091.10 O-ring, 2x14 mm Vi 70       1       •       10         10       30.6443.84 Sliding block, PA red       1       5         11       30.6417.31 Plug, M14x1 M brass       1       5         12       10.3170.10 O-ring, 2,62x7,6 mm Vi 70       1       •       10         13       30.6455.35 Housing -RB65, brass       1       3         14       30.6454.51 Spring, 2x12,9x40 mm Sst.       1       •       5         15       30.6452.31 Piston -RB65 on/off, brass       1       •       5         16       30.6408.85 Front seal, 11x20,5x3 mm FKM80       1       •       10         17       30.6451.31 Front couplRB65 on/off, 1/2F Bsp brs       1       1         18       30.6428.31 Parallel pin, 5x38 mm brass       1       5         19       30.6444.84 Trigger -RB65, PA red       1       5                                                                                                                                                                                                                                                                                                                                                                                                                                                                                                                                                                                                                                                                                                                                                                                                                                                                                                                                                                                                       | 3    | 30.6412.84 | Front guard ring, TPEs blue          | 1    |    |    |    |    | 5  |
| 6 30.6407.31 Coupl., M16x1,5F-1/2F Bsp brass 1 3 7 30.6409.36 Tube, M16x1,5 FF 130 mm brass 1 5 8 30.6418.31 Regulating pin, M7 1 5 9 10.3091.10 O-ring, 2x14 mm Vi 70 1 · · 10 10 30.6443.84 Sliding block, PA red 1 5 11 30.6417.31 Plug, M14x1 M brass 1 5 12 10.3170.10 O-ring, 2,62x7,6 mm Vi 70 1 · · 10 13 30.6405.35 Housing -RB65, brass 1 3 14 30.6454.51 Spring, 2x12,9x40 mm Sst. 1 · 5 15 30.6452.31 Piston -RB65 on/off, brass 1 · · 5 16 30.6408.85 Front seal, 11x20,5x3 mm FKM80 1 · · 10 17 30.6451.31 Front couplRB65 on/off, 1/2F Bsp brs 1 1 18 30.6428.31 Parallel pin, 5x38 mm brass 1 5 19 30.6444.84 Trigger -RB65, PA red 5                                                                                                                                                                                                                                                                                                                                                                                                                                                                                                                                                                                                                                                                                                                                                                                                                                                                                                                                                                                                                                                                                                                                                                                                                                                                                                                                                                                                                                                                          | 4    | 30.6413.84 | Back guard ring, TPEs blue           | 1    |    |    |    |    | 5  |
| 7       30.6409.36 Tube, M16x1,5 FF 130 mm brass       1       5         8       30.6418.31 Regulating pin, M7       1       5         9       10.3091.10 O-ring, 2x14 mm Vi 70       1       •       10         10       30.6443.84 Sliding block, PA red       1       5         11       30.6417.31 Plug, M14x1 M brass       1       •       10         12       10.3170.10 O-ring, 2,62x7,6 mm Vi 70       1       •       10         13       30.6405.35 Housing -RB65, brass       1       3         14       30.6454.51 Spring, 2x12,9x40 mm Sst.       1       •       5         15       30.6452.31 Piston -RB65 on/off, brass       1       •       5         16       30.6408.85 Front seal, 11x20,5x3 mm FKM80       1       •       10         17       30.6451.31 Front couplRB65 on/off, 1/2F Bsp brs       1       1         18       30.6428.31 Parallel pin, 5x38 mm brass       1       5         19       30.6444.84 Trigger -RB65, PA red       1       5                                                                                                                                                                                                                                                                                                                                                                                                                                                                                                                                                                                                                                                                                                                                                                                                                                                                                                                                                                                                                                                                                                                                                | 5    | 30.6414.84 | Lower guard ring, TPEs blue          | 1    |    |    |    |    | 5  |
| 8       30.6418.31 Regulating pin, M7       1       5         9       10.3091.10 O-ring, 2x14 mm Vi 70       1       •       10         10       30.6443.84 Sliding block, PA red       1       5         11       30.6417.31 Plug, M14x1 M brass       1       •       10         12       10.3170.10 O-ring, 2,62x7,6 mm Vi 70       1       •       10         13       30.6405.35 Housing -RB65, brass       1       3         14       30.6454.51 Spring, 2x12,9x40 mm Sst.       1       •       5         15       30.6452.31 Piston -RB65 on/off, brass       1       •       5         16       30.6408.85 Front seal, 11x20,5x3 mm FKM80       1       •       10         17       30.6451.31 Front couplRB65 on/off, 1/2F Bsp brs       1       1         18       30.6428.31 Parallel pin, 5x38 mm brass       1       5         19       30.6444.84 Trigger -RB65, PA red       1       5                                                                                                                                                                                                                                                                                                                                                                                                                                                                                                                                                                                                                                                                                                                                                                                                                                                                                                                                                                                                                                                                                                                                                                                                                         | 6    | 30.6407.31 | Coupl., M16x1,5F-1/2F Bsp brass      | 1    |    |    |    |    | 3  |
| 9 10.3091.10 O-ring, 2x14 mm Vi 70                                                                                                                                                                                                                                                                                                                                                                                                                                                                                                                                                                                                                                                                                                                                                                                                                                                                                                                                                                                                                                                                                                                                                                                                                                                                                                                                                                                                                                                                                                                                                                                                                                                                                                                                                                                                                                                                                                                                                                                                                                                                                             | 7    | 30.6409.36 | Tube, M16x1,5 FF 130 mm brass        | 1    |    |    |    |    | 5  |
| 10       30.6443.84 Sliding block, PA red       1       5         11       30.6417.31 Plug, M14x1 M brass       1       5         12       10.3170.10 O-ring, 2,62x7,6 mm Vi 70       1       •       10         13       30.6405.35 Housing -RB65, brass       1       3         14       30.6454.51 Spring, 2x12,9x40 mm Sst.       1       •       5         15       30.6452.31 Piston -RB65 on/off, brass       1       •       5         16       30.6408.85 Front seal, 11x20,5x3 mm FKM80       1       •       10         17       30.6451.31 Front couplRB65 on/off, 1/2F Bsp brs       1       1         18       30.6428.31 Parallel pin, 5x38 mm brass       1       5         19       30.6444.84 Trigger -RB65, PA red       1       5                                                                                                                                                                                                                                                                                                                                                                                                                                                                                                                                                                                                                                                                                                                                                                                                                                                                                                                                                                                                                                                                                                                                                                                                                                                                                                                                                                          | 8    | 30.6418.31 | Regulating pin, M7                   | 1    |    |    |    |    | 5  |
| 11       30.6417.31 Plug, M14x1 M brass       1       5         12       10.3170.10 O-ring, 2,62x7,6 mm Vi 70       1       •       10         13       30.6405.35 Housing -RB65, brass       1       3         14       30.6454.51 Spring, 2x12,9x40 mm Sst.       1       •       5         15       30.6452.31 Piston -RB65 on/off, brass       1       •       5         16       30.6408.85 Front seal, 11x20,5x3 mm FKM80       1       •       10         17       30.6451.31 Front couplRB65 on/off, 1/2F Bsp brs       1       1         18       30.6428.31 Parallel pin, 5x38 mm brass       1       5         19       30.6444.84 Trigger -RB65, PA red       1       5                                                                                                                                                                                                                                                                                                                                                                                                                                                                                                                                                                                                                                                                                                                                                                                                                                                                                                                                                                                                                                                                                                                                                                                                                                                                                                                                                                                                                                            | 9    | 10.3091.10 | O-ring, 2x14 mm Vi 70                | 1    | •  |    |    |    | 10 |
| 12       10.3170.10 O-ring, 2,62x7,6 mm Vi 70       1       •       10         13       30.6405.35 Housing -RB65, brass       1       3         14       30.6454.51 Spring, 2x12,9x40 mm Sst.       1       •       5         15       30.6452.31 Piston -RB65 on/off, brass       1       •       5         16       30.6408.85 Front seal, 11x20,5x3 mm FKM80       1       •       10         17       30.6451.31 Front couplRB65 on/off, 1/2F Bsp brs       1       1         18       30.6428.31 Parallel pin, 5x38 mm brass       1       5         19       30.6444.84 Trigger -RB65, PA red       1       5                                                                                                                                                                                                                                                                                                                                                                                                                                                                                                                                                                                                                                                                                                                                                                                                                                                                                                                                                                                                                                                                                                                                                                                                                                                                                                                                                                                                                                                                                                            | 10   | 30.6443.84 | Sliding block, PA red                | 1    |    |    |    |    | 5  |
| 13       30.6405.35 Housing -RB65, brass       1       3         14       30.6454.51 Spring, 2x12,9x40 mm Sst.       1       •       5         15       30.6452.31 Piston -RB65 on/off, brass       1       •       5         16       30.6408.85 Front seal, 11x20,5x3 mm FKM80       1       •       10         17       30.6451.31 Front couplRB65 on/off, 1/2F Bsp brs       1       1         18       30.6428.31 Parallel pin, 5x38 mm brass       1       5         19       30.6444.84 Trigger -RB65, PA red       1       5                                                                                                                                                                                                                                                                                                                                                                                                                                                                                                                                                                                                                                                                                                                                                                                                                                                                                                                                                                                                                                                                                                                                                                                                                                                                                                                                                                                                                                                                                                                                                                                           | 11   | 30.6417.31 | Plug, M14x1 M brass                  | 1    |    |    |    |    | 5  |
| 14       30.6454.51 Spring, 2x12,9x40 mm Sst.       1       •       5         15       30.6452.31 Piston -RB65 on/off, brass       1       •       5         16       30.6498.85 Front seal, 11x20,5x3 mm FKM80       1       •       10         17       30.6451.31 Front couplRB65 on/off, 1/2F Bsp brs       1       1         18       30.6428.31 Parallel pin, 5x38 mm brass       1       5         19       30.6444.84 Trigger -RB65, PA red       1       5                                                                                                                                                                                                                                                                                                                                                                                                                                                                                                                                                                                                                                                                                                                                                                                                                                                                                                                                                                                                                                                                                                                                                                                                                                                                                                                                                                                                                                                                                                                                                                                                                                                            | 12   | 10.3170.10 | O-ring, 2,62x7,6 mm Vi 70            | 1    | •  |    |    |    | 10 |
| 15 30.6452.31 Piston -RB65 on/off, brass 1 5 16 30.6408.85 Front seal, 11x20,5x3 mm FKM80 1 • 10 17 30.6451.31 Front couplRB65 on/off, 1/2F Bsp brs 1 1 18 30.6428.31 Parallel pin, 5x38 mm brass 1 5 19 30.6444.84 Trigger -RB65, PA red 1 5                                                                                                                                                                                                                                                                                                                                                                                                                                                                                                                                                                                                                                                                                                                                                                                                                                                                                                                                                                                                                                                                                                                                                                                                                                                                                                                                                                                                                                                                                                                                                                                                                                                                                                                                                                                                                                                                                  | 13   | 30.6405.35 | Housing -RB65, brass                 | 1    |    |    |    |    | 3  |
| 16       30.6408.85 Front seal, 11x20,5x3 mm FKM80       1       •       •       10         17       30.6451.31 Front couplRB65 on/off, 1/2F Bsp brs       1       1         18       30.6428.31 Parallel pin, 5x38 mm brass       1       5         19       30.6444.84 Trigger -RB65, PA red       1       5                                                                                                                                                                                                                                                                                                                                                                                                                                                                                                                                                                                                                                                                                                                                                                                                                                                                                                                                                                                                                                                                                                                                                                                                                                                                                                                                                                                                                                                                                                                                                                                                                                                                                                                                                                                                                 | 14   | 30.6454.51 | Spring, 2x12,9x40 mm Sst.            | 1    |    |    |    |    | 5  |
| 17       30.6451.31 Front couplRB65 on/off, 1/2F Bsp brs       1       1         18       30.6428.31 Parallel pin, 5x38 mm brass       1       5         19       30.6444.84 Trigger -RB65, PA red       1       5                                                                                                                                                                                                                                                                                                                                                                                                                                                                                                                                                                                                                                                                                                                                                                                                                                                                                                                                                                                                                                                                                                                                                                                                                                                                                                                                                                                                                                                                                                                                                                                                                                                                                                                                                                                                                                                                                                             | 15   | 30.6452.31 | Piston -RB65 on/off, brass           | 1    |    |    |    |    | 5  |
| 18       30.6428.31 Parallel pin, 5x38 mm brass       1       5         19       30.6444.84 Trigger -RB65, PA red       1       5                                                                                                                                                                                                                                                                                                                                                                                                                                                                                                                                                                                                                                                                                                                                                                                                                                                                                                                                                                                                                                                                                                                                                                                                                                                                                                                                                                                                                                                                                                                                                                                                                                                                                                                                                                                                                                                                                                                                                                                              | 16   | 30.6408.85 | Front seal, 11x20,5x3 mm FKM80       | 1    | •  |    |    |    | 10 |
| 19 30.6444.84 Trigger -RB65, PA red 1 5                                                                                                                                                                                                                                                                                                                                                                                                                                                                                                                                                                                                                                                                                                                                                                                                                                                                                                                                                                                                                                                                                                                                                                                                                                                                                                                                                                                                                                                                                                                                                                                                                                                                                                                                                                                                                                                                                                                                                                                                                                                                                        | 17   | 30.6451.31 | Front couplRB65 on/off, 1/2F Bsp brs | 1    |    |    |    |    | 1  |
| The continuent in the second i | 18   | 30.6428.31 | Parallel pin, 5x38 mm brass          | 1    |    |    |    |    | 5  |
| 20 30.6415.51 Trigger retainer. Sst.                                                                                                                                                                                                                                                                                                                                                                                                                                                                                                                                                                                                                                                                                                                                                                                                                                                                                                                                                                                                                                                                                                                                                                                                                                                                                                                                                                                                                                                                                                                                                                                                                                                                                                                                                                                                                                                                                                                                                                                                                                                                                           | 19   | 30.6444.84 | Trigger -RB65, PA red                | 1    |    |    |    |    | 5  |
|                                                                                                                                                                                                                                                                                                                                                                                                                                                                                                                                                                                                                                                                                                                                                                                                                                                                                                                                                                                                                                                                                                                                                                                                                                                                                                                                                                                                                                                                                                                                                                                                                                                                                                                                                                                                                                                                                                                                                                                                                                                                                                                                | 20   | 30.6415.51 | Trigger retainer, Sst.               | 1    |    |    |    |    | 5  |
| 21 30.6426.31 CouplSW, M15x1F-M16x1,5F (1) 1 3                                                                                                                                                                                                                                                                                                                                                                                                                                                                                                                                                                                                                                                                                                                                                                                                                                                                                                                                                                                                                                                                                                                                                                                                                                                                                                                                                                                                                                                                                                                                                                                                                                                                                                                                                                                                                                                                                                                                                                                                                                                                                 | 21   | 30.6426.31 | CouplSW, M15x1F-M16x1,5F (1)         | 1    |    |    |    |    | 3  |

| Pos. | P/N        | Description                         | Q.ty | K1K2 | К3 | K4 👅 |
|------|------------|-------------------------------------|------|------|----|------|
| 22   | 30.6427.31 | CouplSW, 1/2F Bsp (1)               | 1    |      |    | 5    |
| 23   | 26.1075.85 | Bushing, open 15,5x19x4 mm PTFE (1) | 1    |      |    | 5    |
| 24   | 10.3092.10 | O-ring, 2x15 mm Vi 70 (1)           | 1    |      |    | 10   |
| 25   | 26.1074.85 | Bushing, 15,5x19x4 mm PTFE (1)      | 1    |      |    | 5    |
| 26   | 26.1072.31 | Pin, M15x1-19 mm brass (1)          | 1    |      |    | 10   |
| 27   | 30.6430.00 | Swivel, brass -RB65+13mm h.barb **  | 1    |      |    | 10   |
| 28   | 30.6431.31 | 13mm hose barb, brass               | 1    |      |    | 3    |
| 29   | 10.3060.00 | O-ring, 1,78x12,42 mm               | 1    |      |    | 10   |
| 30   | 10.3092.90 | O-ring, 2x19 mm                     | 1    |      |    | 10   |
| 31   | 30.6432.31 | CouplSW, 1/2M Bsp brass             | 1    |      |    | 3    |
| 32   | 30.5017.35 | Tube fastener, 1/2" Bsp (2)         | 1    |      |    | 5    |
| 33   | 30.6447.56 | Tube, 1/2Bsp FF 796 mm Sst. (3)     | 1    |      |    | 1    |
| 33   | 30.6458.56 | Tube, 1/2Bsp FF 398 mm Sst. (2)     | 1    |      |    | 1    |
| 34   | 30.6457.31 | Nozzle holder, 1/2Bsp FF (2)        | 1    |      |    | 3    |
| 35   | 13.5305.00 | Plate, 8x1,5 mm Cu (2)              | 2    |      |    | 10   |
| 36   | 11.4627.50 | Hex. nut, M10, Sst. (2,3)           | 1    |      |    | 10   |
| 37   | 14.3799.51 | Sst 10x21 mm washer (2,3)           | 1    |      |    | 5    |
| 38   | 41.0054.84 | Knob, 32x115 mm PP blue (2,3)       | 1    |      |    | 5    |
| 39   | 16.2032.35 | Sst. screw, DIN933 M10x35 mm (2,3)  | 1    |      |    | 5    |
| 40   | 30.6478.84 | Plug, Knob PP blue (2,3)            | 1    |      |    | 5    |
| 41   | 15.3814.00 | Label "2,4MPa Tubo inox - PA"       | 1    |      |    | 1    |

\*\* On request

| Kit | P/N        | Description                      |   |
|-----|------------|----------------------------------|---|
| K1  | 30.6422.24 | Seals spares kit -RB65, 3x1pcs.  | 1 |
| K2  | 30.6459.24 | Repair kit -RB65 on/off, 5x1pcs. | 1 |

(1) 30.6453.00 (2) 30.6456.40 (3) 30.6456.80