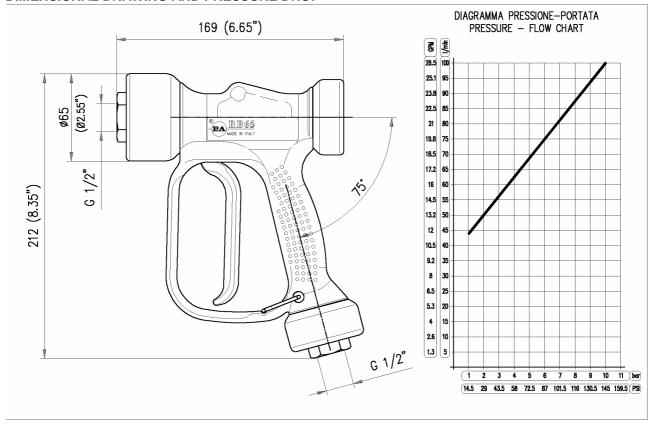

#### **DIMENSIONAL DRAWING AND PRESSURE DROP**

| TECHNICAL SPECIFICATIONS |                |                    |                   |                  |       |          |     |                                             |     |        |     |                    |
|--------------------------|----------------|--------------------|-------------------|------------------|-------|----------|-----|---------------------------------------------|-----|--------|-----|--------------------|
| P/N                      | FRAME<br>COLOR | PISTON<br>MATERIAL | SEALS<br>MATERIAL | MAX FLOW<br>RATE |       | PRESSURE |     | (1) MAX<br>TEMPERATURE<br>CONTINUOUS<br>USE |     | WEIGHT |     | INLET              |
|                          |                |                    |                   | L/<br>min        | USGpm | bar      | MPa | C                                           | F   | g      | lbs |                    |
| 30.6450.00               | Blue           | Brass              | Viton             | 100              | 25.6  | 24       | 2.4 | 60                                          | 140 | 914    | 2   | G 1/2" F           |
| 30.6453.00               | Blue           | Brass              | Viton             | 100              | 25.6  | 24       | 2.4 | 60                                          | 140 | 1027   | 2.3 | Swivel<br>G 1/2" F |